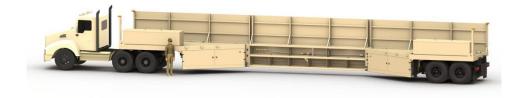

### **MBT-1m Security Defense Barrier**

Small arms and blast resistant. Custom features.

(Equivalent to MBT-1 specifications)