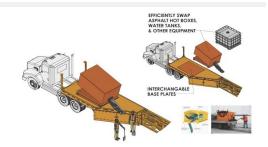

## Interchangeable Deck Options (Hot Box, Water, etc.)

Sub-frames bolt and unbolt from platforms to change options.