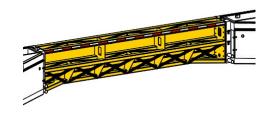

### **Tapered Wall Sections**

Full lane access with only 6" of incursion in the adjoining lane.