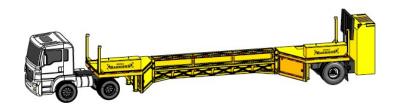

### MBT-1 S Shortened Version

Short model for tight applications.

| MBT-1s                              |                        |
|-------------------------------------|------------------------|
| Length<br>with one 20ft (6.1m)wall  | 42ft (12.8m)           |
| Weight*<br>with one 20ft (6.1m)wall | 20,000lb<br>(9,000kg)  |
| Axles                               | 1                      |
| Maximum Wall Sections*              | 2                      |
| Maximum Weight<br>(GWR)#            | 45,000lb<br>(20,400kg) |