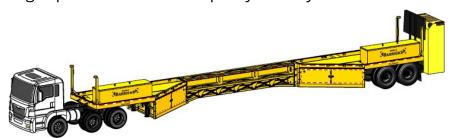

### MBT-1 Standard Version

Flagship model. Greatest capacity to carry & accessorize.

| MBT-1                               |                        |
|-------------------------------------|------------------------|
| Length<br>with one 20ft (6.1m)wall  | 62ft (18.9m)           |
| Weight*<br>with one 20ft (6.1m)wall | 30,000lb<br>(13,600kg) |
| Axles                               | 2                      |
| Maximum Wall Sections*              | 3                      |
| Maximum Weight<br>(GWR)#            | 85,000lb<br>(38,500kg) |