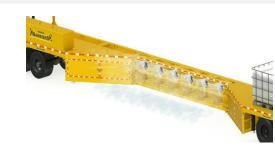

### MBT-1 Standard Version

Flagship model. Greatest capacity to carry & accessorize.

| MBT-1                               |                        |
|-------------------------------------|------------------------|
| Length<br>with one 20ft (6.1m)wall  | 62ft (18.9m)           |
| Weight*<br>with one 20ft (6.1m)wall | 30,000lb<br>(13,600kg) |
| Axles                               | 2                      |
| Maximum Wall Sections*              | 3                      |
| Maximum Weight<br>(GWR)#            | 85,000lb<br>(38,500kg) |

### **Tapered Wall Sections**

Full lane access with only 6" of incursion in the adjoining lane.