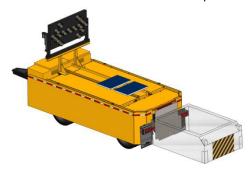

### MBT-1 Standard Version

Flagship model. Greatest capacity to carry & accessorize.

| MBT-1                               |                        |
|-------------------------------------|------------------------|
| Length<br>with one 20ft (6.1m)wall  | 62ft (18.9m)           |
| Weight*<br>with one 20ft (6.1m)wall | 30,000lb<br>(13,600kg) |
| Axles                               | 2                      |
| Maximum Wall Sections*              | 3                      |
| Maximum Weight<br>(GWR)#            | 85,000lb<br>(38,500kg) |

### MBT-1 S Shortened Version

Short model for tight applications.

| MBT-1s                              |                        |
|-------------------------------------|------------------------|
| Length<br>with one 20ft (6.1m)wall  | 42ft (12.8m)           |
| Weight*<br>with one 20ft (6.1m)wall | 20,000lb<br>(9,000kg)  |
| Axles                               | 1                      |
| Maximum Wall Sections*              | 2                      |
| Maximum Weight<br>(GWR)#            | 45,000lb<br>(20,400kg) |