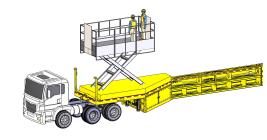

uator | 20ft (6m)             |  |
| Weight*<br>(TC-20)                  | 20,000lb<br>(9,072kg) |  |
| Axles                               | 2-3                   |  |

<sup>\*</sup>Heavier options available

## **OPTIONS**

### **Tapered Wall Sections**

Full lane access with only 6" of incursion in the adjoining lane.



## Interchangeable Deck Options (Hot Box, Water, etc.)

Sub-frames bolt and unbolt from platforms to change options.



## Crane (Outrigger Protected from Traffic)

Takes only 1 lane. Single outrigger in protected area, folds against wall when not in use. Lifts materials and supplies on/off either deck. Bucket optional.



## Ambient Improvement (Fans & Misters)

Lowers temps 10-15 °F and reduces fatigue.



#### Scissor Lift

Access upper levels on elevated platform.