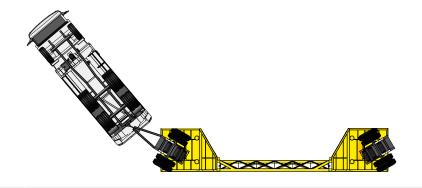

### MBT-1 ST TowBarrier™

Towable version. Tow from either end by moving hitch.

(Equivalent to MBT-1s specifications)