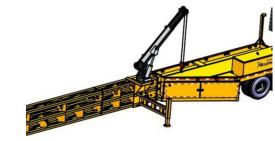

## Crane (Outrigger Protected from Traffic)

Takes only 1 lane. Single outrigger in protected area, folds against wall when not in use. Lifts materials and supplies on/off either deck. Bucket optional.